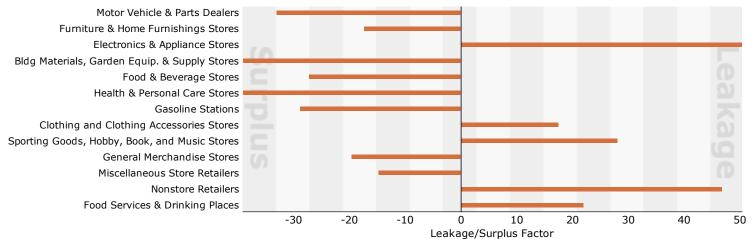

## Retail MarketPlace Profile

Henry County, TN 2 Henry County, TN (47079) Geography: County

| Geograph                                      | y: County |                    |                |                                                                                                                                                                                                                                                                                                                                                                                                                                                                                                                                                                                                                                                                                                                                                                                                                                                                                                                                                                                                                                                                                                                                                                                                                                                                                                                                                                                                                                                                                                                                                                                                                                                                                                                                                                                                                                                                                                                                                                                                                                                                                                                                |                |            |
|-----------------------------------------------|-----------|--------------------|----------------|--------------------------------------------------------------------------------------------------------------------------------------------------------------------------------------------------------------------------------------------------------------------------------------------------------------------------------------------------------------------------------------------------------------------------------------------------------------------------------------------------------------------------------------------------------------------------------------------------------------------------------------------------------------------------------------------------------------------------------------------------------------------------------------------------------------------------------------------------------------------------------------------------------------------------------------------------------------------------------------------------------------------------------------------------------------------------------------------------------------------------------------------------------------------------------------------------------------------------------------------------------------------------------------------------------------------------------------------------------------------------------------------------------------------------------------------------------------------------------------------------------------------------------------------------------------------------------------------------------------------------------------------------------------------------------------------------------------------------------------------------------------------------------------------------------------------------------------------------------------------------------------------------------------------------------------------------------------------------------------------------------------------------------------------------------------------------------------------------------------------------------|----------------|------------|
| Summary Demographics                          |           |                    |                |                                                                                                                                                                                                                                                                                                                                                                                                                                                                                                                                                                                                                                                                                                                                                                                                                                                                                                                                                                                                                                                                                                                                                                                                                                                                                                                                                                                                                                                                                                                                                                                                                                                                                                                                                                                                                                                                                                                                                                                                                                                                                                                                |                |            |
| 2014 Population                               |           |                    |                |                                                                                                                                                                                                                                                                                                                                                                                                                                                                                                                                                                                                                                                                                                                                                                                                                                                                                                                                                                                                                                                                                                                                                                                                                                                                                                                                                                                                                                                                                                                                                                                                                                                                                                                                                                                                                                                                                                                                                                                                                                                                                                                                |                | 32,553     |
| 2014 Households                               |           |                    |                |                                                                                                                                                                                                                                                                                                                                                                                                                                                                                                                                                                                                                                                                                                                                                                                                                                                                                                                                                                                                                                                                                                                                                                                                                                                                                                                                                                                                                                                                                                                                                                                                                                                                                                                                                                                                                                                                                                                                                                                                                                                                                                                                |                | 13,723     |
| 2014 Median Disposable Income                 |           |                    |                |                                                                                                                                                                                                                                                                                                                                                                                                                                                                                                                                                                                                                                                                                                                                                                                                                                                                                                                                                                                                                                                                                                                                                                                                                                                                                                                                                                                                                                                                                                                                                                                                                                                                                                                                                                                                                                                                                                                                                                                                                                                                                                                                |                | \$30,931   |
| 2014 Per Capita Income                        |           |                    |                |                                                                                                                                                                                                                                                                                                                                                                                                                                                                                                                                                                                                                                                                                                                                                                                                                                                                                                                                                                                                                                                                                                                                                                                                                                                                                                                                                                                                                                                                                                                                                                                                                                                                                                                                                                                                                                                                                                                                                                                                                                                                                                                                |                | \$19,767   |
| 2014 Fell Capita Income                       | NAICS     | Demand             | Supply         | Retail Gap                                                                                                                                                                                                                                                                                                                                                                                                                                                                                                                                                                                                                                                                                                                                                                                                                                                                                                                                                                                                                                                                                                                                                                                                                                                                                                                                                                                                                                                                                                                                                                                                                                                                                                                                                                                                                                                                                                                                                                                                                                                                                                                     | Leakage/Surplu | Number of  |
| Industry Summary                              | MAICS     | (Retail Potential) | (Retail Sales) | rectail Gup                                                                                                                                                                                                                                                                                                                                                                                                                                                                                                                                                                                                                                                                                                                                                                                                                                                                                                                                                                                                                                                                                                                                                                                                                                                                                                                                                                                                                                                                                                                                                                                                                                                                                                                                                                                                                                                                                                                                                                                                                                                                                                                    | Factor         | Businesses |
| Total Retail Trade and Food & Drink           | 44-       | \$288,218,467      | \$431,977,927  | -\$143,759,460                                                                                                                                                                                                                                                                                                                                                                                                                                                                                                                                                                                                                                                                                                                                                                                                                                                                                                                                                                                                                                                                                                                                                                                                                                                                                                                                                                                                                                                                                                                                                                                                                                                                                                                                                                                                                                                                                                                                                                                                                                                                                                                 | -20.0          | 272        |
| Total Retail Trade                            | 44-45     | \$261,840,157      | \$415,156,484  | -\$153,316,327                                                                                                                                                                                                                                                                                                                                                                                                                                                                                                                                                                                                                                                                                                                                                                                                                                                                                                                                                                                                                                                                                                                                                                                                                                                                                                                                                                                                                                                                                                                                                                                                                                                                                                                                                                                                                                                                                                                                                                                                                                                                                                                 | -22.6          | 244        |
| Total Food & Drink                            | 722       | \$26,378,310       | \$16,821,443   | \$9,556,867                                                                                                                                                                                                                                                                                                                                                                                                                                                                                                                                                                                                                                                                                                                                                                                                                                                                                                                                                                                                                                                                                                                                                                                                                                                                                                                                                                                                                                                                                                                                                                                                                                                                                                                                                                                                                                                                                                                                                                                                                                                                                                                    | 22.1           | 28         |
| Total Tood & Dillik                           | NAICS     | Demand             | Supply         | Retail Gap                                                                                                                                                                                                                                                                                                                                                                                                                                                                                                                                                                                                                                                                                                                                                                                                                                                                                                                                                                                                                                                                                                                                                                                                                                                                                                                                                                                                                                                                                                                                                                                                                                                                                                                                                                                                                                                                                                                                                                                                                                                                                                                     | Leakage/Surplu | Number of  |
| Industry Group                                | MAICS     | (Retail Potential) | (Retail Sales) | retuii Gup                                                                                                                                                                                                                                                                                                                                                                                                                                                                                                                                                                                                                                                                                                                                                                                                                                                                                                                                                                                                                                                                                                                                                                                                                                                                                                                                                                                                                                                                                                                                                                                                                                                                                                                                                                                                                                                                                                                                                                                                                                                                                                                     | Factor         | Businesses |
| Motor Vehicle & Parts Dealers                 | 441       | \$55,114,616       | \$109,651,894  | -\$54,537,278                                                                                                                                                                                                                                                                                                                                                                                                                                                                                                                                                                                                                                                                                                                                                                                                                                                                                                                                                                                                                                                                                                                                                                                                                                                                                                                                                                                                                                                                                                                                                                                                                                                                                                                                                                                                                                                                                                                                                                                                                                                                                                                  | -33.1          | 34         |
| Automobile Dealers                            | 4411      | \$47,679,083       | \$103,551,554  | -\$53,884,419                                                                                                                                                                                                                                                                                                                                                                                                                                                                                                                                                                                                                                                                                                                                                                                                                                                                                                                                                                                                                                                                                                                                                                                                                                                                                                                                                                                                                                                                                                                                                                                                                                                                                                                                                                                                                                                                                                                                                                                                                                                                                                                  | -36.1          | 17         |
| Other Motor Vehicle Dealers                   | 4412      | \$4,237,256        | \$5,113,385    | -\$876,129                                                                                                                                                                                                                                                                                                                                                                                                                                                                                                                                                                                                                                                                                                                                                                                                                                                                                                                                                                                                                                                                                                                                                                                                                                                                                                                                                                                                                                                                                                                                                                                                                                                                                                                                                                                                                                                                                                                                                                                                                                                                                                                     | -9.4           | 9          |
| Auto Parts, Accessories & Tire Stores         | 4413      | \$3,198,277        | \$2,975,007    | \$223,270                                                                                                                                                                                                                                                                                                                                                                                                                                                                                                                                                                                                                                                                                                                                                                                                                                                                                                                                                                                                                                                                                                                                                                                                                                                                                                                                                                                                                                                                                                                                                                                                                                                                                                                                                                                                                                                                                                                                                                                                                                                                                                                      | 3.6            | 8          |
| Furniture & Home Furnishings Stores           | 442       | \$5,042,472        | \$7,151,382    | -\$2,108,910                                                                                                                                                                                                                                                                                                                                                                                                                                                                                                                                                                                                                                                                                                                                                                                                                                                                                                                                                                                                                                                                                                                                                                                                                                                                                                                                                                                                                                                                                                                                                                                                                                                                                                                                                                                                                                                                                                                                                                                                                                                                                                                   | -17.3          | 10         |
| Furniture Stores                              | 4421      | \$2,830,347        | \$5,551,531    | -\$2,721,184                                                                                                                                                                                                                                                                                                                                                                                                                                                                                                                                                                                                                                                                                                                                                                                                                                                                                                                                                                                                                                                                                                                                                                                                                                                                                                                                                                                                                                                                                                                                                                                                                                                                                                                                                                                                                                                                                                                                                                                                                                                                                                                   | -32.5          | 7          |
| Home Furnishings Stores                       | 4422      | \$2,212,125        | \$1,599,851    | \$612,274                                                                                                                                                                                                                                                                                                                                                                                                                                                                                                                                                                                                                                                                                                                                                                                                                                                                                                                                                                                                                                                                                                                                                                                                                                                                                                                                                                                                                                                                                                                                                                                                                                                                                                                                                                                                                                                                                                                                                                                                                                                                                                                      | 16.1           | 3          |
| Electronics & Appliance Stores                | 443       | \$5,356,886        | \$1,760,912    | \$3,595,974                                                                                                                                                                                                                                                                                                                                                                                                                                                                                                                                                                                                                                                                                                                                                                                                                                                                                                                                                                                                                                                                                                                                                                                                                                                                                                                                                                                                                                                                                                                                                                                                                                                                                                                                                                                                                                                                                                                                                                                                                                                                                                                    | 50.5           | 6          |
| Bldg Materials, Garden Equip. & Supply Stores | 444       | \$10,023,649       | \$22,879,948   | -\$12,856,299                                                                                                                                                                                                                                                                                                                                                                                                                                                                                                                                                                                                                                                                                                                                                                                                                                                                                                                                                                                                                                                                                                                                                                                                                                                                                                                                                                                                                                                                                                                                                                                                                                                                                                                                                                                                                                                                                                                                                                                                                                                                                                                  | -39.1          | 19         |
| Bldg Material & Supplies Dealers              | 4441      | \$7,169,682        | \$14,671,197   | -\$7,501,515                                                                                                                                                                                                                                                                                                                                                                                                                                                                                                                                                                                                                                                                                                                                                                                                                                                                                                                                                                                                                                                                                                                                                                                                                                                                                                                                                                                                                                                                                                                                                                                                                                                                                                                                                                                                                                                                                                                                                                                                                                                                                                                   | -34.3          | 16         |
| Lawn & Garden Equip & Supply Stores           | 4442      | \$2,853,967        | \$8,208,751    | -\$5,354,784                                                                                                                                                                                                                                                                                                                                                                                                                                                                                                                                                                                                                                                                                                                                                                                                                                                                                                                                                                                                                                                                                                                                                                                                                                                                                                                                                                                                                                                                                                                                                                                                                                                                                                                                                                                                                                                                                                                                                                                                                                                                                                                   | -48.4          | 3          |
| Food & Beverage Stores                        | 445       | \$42,948,390       | \$75,103,020   | -\$32,154,630                                                                                                                                                                                                                                                                                                                                                                                                                                                                                                                                                                                                                                                                                                                                                                                                                                                                                                                                                                                                                                                                                                                                                                                                                                                                                                                                                                                                                                                                                                                                                                                                                                                                                                                                                                                                                                                                                                                                                                                                                                                                                                                  | -27.2          | 31         |
| Grocery Stores                                | 4451      | \$40,099,903       | \$64,863,732   | -\$24,763,829                                                                                                                                                                                                                                                                                                                                                                                                                                                                                                                                                                                                                                                                                                                                                                                                                                                                                                                                                                                                                                                                                                                                                                                                                                                                                                                                                                                                                                                                                                                                                                                                                                                                                                                                                                                                                                                                                                                                                                                                                                                                                                                  | -23.6          | 24         |
| Specialty Food Stores                         | 4452      | \$550,402          | \$2,887,937    | -\$2,337,535                                                                                                                                                                                                                                                                                                                                                                                                                                                                                                                                                                                                                                                                                                                                                                                                                                                                                                                                                                                                                                                                                                                                                                                                                                                                                                                                                                                                                                                                                                                                                                                                                                                                                                                                                                                                                                                                                                                                                                                                                                                                                                                   | -68.0          | 2          |
| Beer, Wine & Liquor Stores                    | 4453      | \$2,298,085        | \$7,351,351    | -\$5,053,266                                                                                                                                                                                                                                                                                                                                                                                                                                                                                                                                                                                                                                                                                                                                                                                                                                                                                                                                                                                                                                                                                                                                                                                                                                                                                                                                                                                                                                                                                                                                                                                                                                                                                                                                                                                                                                                                                                                                                                                                                                                                                                                   | -52.4          | 5          |
| Health & Personal Care Stores                 | 446,4461  | \$21,179,179       | \$48,542,033   | -\$27,362,854                                                                                                                                                                                                                                                                                                                                                                                                                                                                                                                                                                                                                                                                                                                                                                                                                                                                                                                                                                                                                                                                                                                                                                                                                                                                                                                                                                                                                                                                                                                                                                                                                                                                                                                                                                                                                                                                                                                                                                                                                                                                                                                  | -39.2          | 18         |
| Gasoline Stations                             | 447,4471  | \$29,186,397       | \$52,914,274   | -\$23,727,877                                                                                                                                                                                                                                                                                                                                                                                                                                                                                                                                                                                                                                                                                                                                                                                                                                                                                                                                                                                                                                                                                                                                                                                                                                                                                                                                                                                                                                                                                                                                                                                                                                                                                                                                                                                                                                                                                                                                                                                                                                                                                                                  | -28.9          | 11         |
| Clothing & Clothing Accessories Stores        | 448       | \$12,520,658       | \$8,780,834    | \$3,739,824                                                                                                                                                                                                                                                                                                                                                                                                                                                                                                                                                                                                                                                                                                                                                                                                                                                                                                                                                                                                                                                                                                                                                                                                                                                                                                                                                                                                                                                                                                                                                                                                                                                                                                                                                                                                                                                                                                                                                                                                                                                                                                                    | 17.6           | 26         |
| Clothing Stores                               | 4481      | \$9,478,453        | \$5,641,401    | \$3,837,052                                                                                                                                                                                                                                                                                                                                                                                                                                                                                                                                                                                                                                                                                                                                                                                                                                                                                                                                                                                                                                                                                                                                                                                                                                                                                                                                                                                                                                                                                                                                                                                                                                                                                                                                                                                                                                                                                                                                                                                                                                                                                                                    | 25.4           | 14         |
| Shoe Stores                                   | 4482      | \$2,162,142        | \$1,335,735    | \$826,407                                                                                                                                                                                                                                                                                                                                                                                                                                                                                                                                                                                                                                                                                                                                                                                                                                                                                                                                                                                                                                                                                                                                                                                                                                                                                                                                                                                                                                                                                                                                                                                                                                                                                                                                                                                                                                                                                                                                                                                                                                                                                                                      | 23.6           | 5          |
| Jewelry, Luggage & Leather Goods Stores       | 4483      | \$880,063          | \$1,803,698    | -\$923,635                                                                                                                                                                                                                                                                                                                                                                                                                                                                                                                                                                                                                                                                                                                                                                                                                                                                                                                                                                                                                                                                                                                                                                                                                                                                                                                                                                                                                                                                                                                                                                                                                                                                                                                                                                                                                                                                                                                                                                                                                                                                                                                     | -34.4          | 7          |
| Sporting Goods, Hobby, Book & Music Stores    | 451       | \$4,878,520        | \$2,730,251    | \$2,148,269                                                                                                                                                                                                                                                                                                                                                                                                                                                                                                                                                                                                                                                                                                                                                                                                                                                                                                                                                                                                                                                                                                                                                                                                                                                                                                                                                                                                                                                                                                                                                                                                                                                                                                                                                                                                                                                                                                                                                                                                                                                                                                                    | 28.2           | 11         |
| Sporting Goods/Hobby/Musical Instr Stores     | 4511      | \$4,166,427        | \$2,558,626    | \$1,607,801                                                                                                                                                                                                                                                                                                                                                                                                                                                                                                                                                                                                                                                                                                                                                                                                                                                                                                                                                                                                                                                                                                                                                                                                                                                                                                                                                                                                                                                                                                                                                                                                                                                                                                                                                                                                                                                                                                                                                                                                                                                                                                                    | 23.9           | 9          |
| Book, Periodical & Music Stores               | 4512      | \$712,093          | \$171,625      | \$540,468                                                                                                                                                                                                                                                                                                                                                                                                                                                                                                                                                                                                                                                                                                                                                                                                                                                                                                                                                                                                                                                                                                                                                                                                                                                                                                                                                                                                                                                                                                                                                                                                                                                                                                                                                                                                                                                                                                                                                                                                                                                                                                                      | 61.2           | 2          |
| General Merchandise Stores                    | 452       | \$45,697,806       | \$67,962,807   | -\$22,265,001                                                                                                                                                                                                                                                                                                                                                                                                                                                                                                                                                                                                                                                                                                                                                                                                                                                                                                                                                                                                                                                                                                                                                                                                                                                                                                                                                                                                                                                                                                                                                                                                                                                                                                                                                                                                                                                                                                                                                                                                                                                                                                                  | -19.6          | 14         |
| Department Stores Excluding Leased Depts.     | 4521      | \$13,487,015       | \$4,299,007    | \$9,188,008                                                                                                                                                                                                                                                                                                                                                                                                                                                                                                                                                                                                                                                                                                                                                                                                                                                                                                                                                                                                                                                                                                                                                                                                                                                                                                                                                                                                                                                                                                                                                                                                                                                                                                                                                                                                                                                                                                                                                                                                                                                                                                                    | 51.7           | 6          |
| Other General Merchandise Stores              | 4529      | \$32,210,791       | \$63,663,800   | -\$31,453,009                                                                                                                                                                                                                                                                                                                                                                                                                                                                                                                                                                                                                                                                                                                                                                                                                                                                                                                                                                                                                                                                                                                                                                                                                                                                                                                                                                                                                                                                                                                                                                                                                                                                                                                                                                                                                                                                                                                                                                                                                                                                                                                  | -32.8          | 8          |
| Miscellaneous Store Retailers                 | 453       | \$6,978,263        | \$9,404,265    | -\$2,426,002                                                                                                                                                                                                                                                                                                                                                                                                                                                                                                                                                                                                                                                                                                                                                                                                                                                                                                                                                                                                                                                                                                                                                                                                                                                                                                                                                                                                                                                                                                                                                                                                                                                                                                                                                                                                                                                                                                                                                                                                                                                                                                                   | -14.8          | 54         |
| Florists                                      | 4531      | \$234,858          | \$592,398      | -\$357,540                                                                                                                                                                                                                                                                                                                                                                                                                                                                                                                                                                                                                                                                                                                                                                                                                                                                                                                                                                                                                                                                                                                                                                                                                                                                                                                                                                                                                                                                                                                                                                                                                                                                                                                                                                                                                                                                                                                                                                                                                                                                                                                     | -43.2          | 4          |
| Office Supplies, Stationery & Gift Stores     | 4532      | \$2,129,295        | \$555,962      | \$1,573,333                                                                                                                                                                                                                                                                                                                                                                                                                                                                                                                                                                                                                                                                                                                                                                                                                                                                                                                                                                                                                                                                                                                                                                                                                                                                                                                                                                                                                                                                                                                                                                                                                                                                                                                                                                                                                                                                                                                                                                                                                                                                                                                    | 58.6           | 12         |
| Used Merchandise Stores                       | 4533      | \$572,219          | \$1,187,362    | -\$615,143                                                                                                                                                                                                                                                                                                                                                                                                                                                                                                                                                                                                                                                                                                                                                                                                                                                                                                                                                                                                                                                                                                                                                                                                                                                                                                                                                                                                                                                                                                                                                                                                                                                                                                                                                                                                                                                                                                                                                                                                                                                                                                                     | -35.0          | 10         |
| Other Miscellaneous Store Retailers           | 4539      | \$4,041,891        | \$7,068,543    | -\$3,026,652                                                                                                                                                                                                                                                                                                                                                                                                                                                                                                                                                                                                                                                                                                                                                                                                                                                                                                                                                                                                                                                                                                                                                                                                                                                                                                                                                                                                                                                                                                                                                                                                                                                                                                                                                                                                                                                                                                                                                                                                                                                                                                                   | -27.2          | 28         |
| Nonstore Retailers                            | 454       | \$22,913,321       | \$8,274,864    | \$14,638,457                                                                                                                                                                                                                                                                                                                                                                                                                                                                                                                                                                                                                                                                                                                                                                                                                                                                                                                                                                                                                                                                                                                                                                                                                                                                                                                                                                                                                                                                                                                                                                                                                                                                                                                                                                                                                                                                                                                                                                                                                                                                                                                   | 46.9           | 10         |
| Electronic Shopping & Mail-Order Houses       | 4541      | \$19,535,099       | \$1,420,184    | \$18,114,915                                                                                                                                                                                                                                                                                                                                                                                                                                                                                                                                                                                                                                                                                                                                                                                                                                                                                                                                                                                                                                                                                                                                                                                                                                                                                                                                                                                                                                                                                                                                                                                                                                                                                                                                                                                                                                                                                                                                                                                                                                                                                                                   | 86.4           | 1          |
| Vending Machine Operators                     | 4542      | \$656,434          | \$139,521      | \$516,913                                                                                                                                                                                                                                                                                                                                                                                                                                                                                                                                                                                                                                                                                                                                                                                                                                                                                                                                                                                                                                                                                                                                                                                                                                                                                                                                                                                                                                                                                                                                                                                                                                                                                                                                                                                                                                                                                                                                                                                                                                                                                                                      | 64.9           | 2          |
| Direct Selling Establishments                 | 4543      | \$2,721,788        | \$6,715,159    | -\$3,993,371                                                                                                                                                                                                                                                                                                                                                                                                                                                                                                                                                                                                                                                                                                                                                                                                                                                                                                                                                                                                                                                                                                                                                                                                                                                                                                                                                                                                                                                                                                                                                                                                                                                                                                                                                                                                                                                                                                                                                                                                                                                                                                                   | -42.3          | 7          |
| Food Services & Drinking Places               | 722       | \$26,378,310       | \$16,821,443   | \$9,556,867                                                                                                                                                                                                                                                                                                                                                                                                                                                                                                                                                                                                                                                                                                                                                                                                                                                                                                                                                                                                                                                                                                                                                                                                                                                                                                                                                                                                                                                                                                                                                                                                                                                                                                                                                                                                                                                                                                                                                                                                                                                                                                                    | 22.1           | 28         |
| Full-Service Restaurants                      | 7221      | \$10,006,240       | \$2,178,698    | \$7,827,542                                                                                                                                                                                                                                                                                                                                                                                                                                                                                                                                                                                                                                                                                                                                                                                                                                                                                                                                                                                                                                                                                                                                                                                                                                                                                                                                                                                                                                                                                                                                                                                                                                                                                                                                                                                                                                                                                                                                                                                                                                                                                                                    | 64.2           | 10         |
| Limited-Service Eating Places                 | 7222      | \$13,849,503       | \$13,851,382   | -\$1,879                                                                                                                                                                                                                                                                                                                                                                                                                                                                                                                                                                                                                                                                                                                                                                                                                                                                                                                                                                                                                                                                                                                                                                                                                                                                                                                                                                                                                                                                                                                                                                                                                                                                                                                                                                                                                                                                                                                                                                                                                                                                                                                       | 0.0            | 12         |
| Special Food Services                         | 7223      | \$795,859          | \$311,603      | \$484,256                                                                                                                                                                                                                                                                                                                                                                                                                                                                                                                                                                                                                                                                                                                                                                                                                                                                                                                                                                                                                                                                                                                                                                                                                                                                                                                                                                                                                                                                                                                                                                                                                                                                                                                                                                                                                                                                                                                                                                                                                                                                                                                      | 43.7           | 2          |
| Drinking Places - Alcoholic Beverages         | 7224      | \$1,726,708        | \$479,760      | \$1,246,948                                                                                                                                                                                                                                                                                                                                                                                                                                                                                                                                                                                                                                                                                                                                                                                                                                                                                                                                                                                                                                                                                                                                                                                                                                                                                                                                                                                                                                                                                                                                                                                                                                                                                                                                                                                                                                                                                                                                                                                                                                                                                                                    | 56.5           | 4          |
|                                               |           |                    |                | the state of the s |                |            |