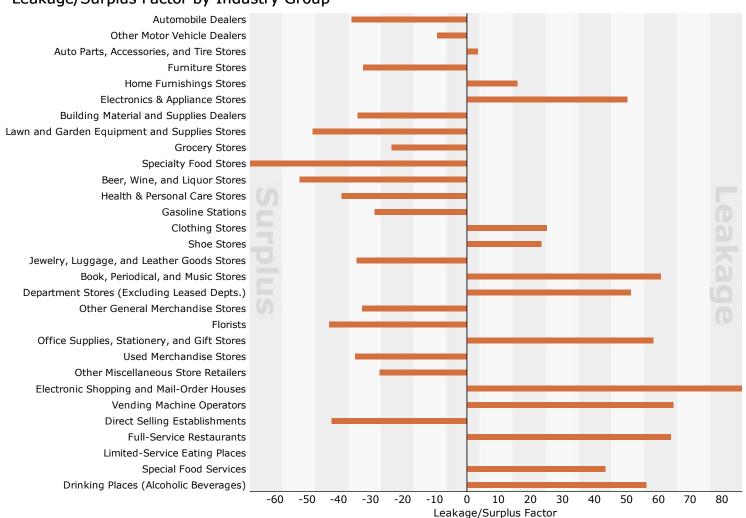

## Retail MarketPlace Profile

Henry County, TN 2 Henry County, TN (47079) Geography: County

| Geograph                                      | y: County |                    |                |                                                                                                                                                                                                                                                                                                                                                                                                                                                                                                                                                                                                                                                                                                                                                                                                                                                                                                                                                                                                                                                                                                                                                                                                                                                                                                                                                                                                                                                                                                                                                                                                                                                                                                                                                                                                                                                                                                                                                                                                                                                                                                                                |                |            |
|-----------------------------------------------|-----------|--------------------|----------------|--------------------------------------------------------------------------------------------------------------------------------------------------------------------------------------------------------------------------------------------------------------------------------------------------------------------------------------------------------------------------------------------------------------------------------------------------------------------------------------------------------------------------------------------------------------------------------------------------------------------------------------------------------------------------------------------------------------------------------------------------------------------------------------------------------------------------------------------------------------------------------------------------------------------------------------------------------------------------------------------------------------------------------------------------------------------------------------------------------------------------------------------------------------------------------------------------------------------------------------------------------------------------------------------------------------------------------------------------------------------------------------------------------------------------------------------------------------------------------------------------------------------------------------------------------------------------------------------------------------------------------------------------------------------------------------------------------------------------------------------------------------------------------------------------------------------------------------------------------------------------------------------------------------------------------------------------------------------------------------------------------------------------------------------------------------------------------------------------------------------------------|----------------|------------|
| Summary Demographics                          |           |                    |                |                                                                                                                                                                                                                                                                                                                                                                                                                                                                                                                                                                                                                                                                                                                                                                                                                                                                                                                                                                                                                                                                                                                                                                                                                                                                                                                                                                                                                                                                                                                                                                                                                                                                                                                                                                                                                                                                                                                                                                                                                                                                                                                                |                |            |
| 2014 Population                               |           |                    |                |                                                                                                                                                                                                                                                                                                                                                                                                                                                                                                                                                                                                                                                                                                                                                                                                                                                                                                                                                                                                                                                                                                                                                                                                                                                                                                                                                                                                                                                                                                                                                                                                                                                                                                                                                                                                                                                                                                                                                                                                                                                                                                                                |                | 32,553     |
| 2014 Households                               |           |                    |                |                                                                                                                                                                                                                                                                                                                                                                                                                                                                                                                                                                                                                                                                                                                                                                                                                                                                                                                                                                                                                                                                                                                                                                                                                                                                                                                                                                                                                                                                                                                                                                                                                                                                                                                                                                                                                                                                                                                                                                                                                                                                                                                                |                | 13,723     |
| 2014 Median Disposable Income                 |           |                    |                |                                                                                                                                                                                                                                                                                                                                                                                                                                                                                                                                                                                                                                                                                                                                                                                                                                                                                                                                                                                                                                                                                                                                                                                                                                                                                                                                                                                                                                                                                                                                                                                                                                                                                                                                                                                                                                                                                                                                                                                                                                                                                                                                |                | \$30,931   |
| 2014 Per Capita Income                        |           |                    |                |                                                                                                                                                                                                                                                                                                                                                                                                                                                                                                                                                                                                                                                                                                                                                                                                                                                                                                                                                                                                                                                                                                                                                                                                                                                                                                                                                                                                                                                                                                                                                                                                                                                                                                                                                                                                                                                                                                                                                                                                                                                                                                                                |                | \$19,767   |
| 2014 Fell Capita Income                       | NAICS     | Demand             | Supply         | Retail Gap                                                                                                                                                                                                                                                                                                                                                                                                                                                                                                                                                                                                                                                                                                                                                                                                                                                                                                                                                                                                                                                                                                                                                                                                                                                                                                                                                                                                                                                                                                                                                                                                                                                                                                                                                                                                                                                                                                                                                                                                                                                                                                                     | Leakage/Surplu | Number of  |
| Industry Summary                              | MAICS     | (Retail Potential) | (Retail Sales) | rectail Gup                                                                                                                                                                                                                                                                                                                                                                                                                                                                                                                                                                                                                                                                                                                                                                                                                                                                                                                                                                                                                                                                                                                                                                                                                                                                                                                                                                                                                                                                                                                                                                                                                                                                                                                                                                                                                                                                                                                                                                                                                                                                                                                    | Factor         | Businesses |
| Total Retail Trade and Food & Drink           | 44-       | \$288,218,467      | \$431,977,927  | -\$143,759,460                                                                                                                                                                                                                                                                                                                                                                                                                                                                                                                                                                                                                                                                                                                                                                                                                                                                                                                                                                                                                                                                                                                                                                                                                                                                                                                                                                                                                                                                                                                                                                                                                                                                                                                                                                                                                                                                                                                                                                                                                                                                                                                 | -20.0          | 272        |
| Total Retail Trade                            | 44-45     | \$261,840,157      | \$415,156,484  | -\$153,316,327                                                                                                                                                                                                                                                                                                                                                                                                                                                                                                                                                                                                                                                                                                                                                                                                                                                                                                                                                                                                                                                                                                                                                                                                                                                                                                                                                                                                                                                                                                                                                                                                                                                                                                                                                                                                                                                                                                                                                                                                                                                                                                                 | -22.6          | 244        |
| Total Food & Drink                            | 722       | \$26,378,310       | \$16,821,443   | \$9,556,867                                                                                                                                                                                                                                                                                                                                                                                                                                                                                                                                                                                                                                                                                                                                                                                                                                                                                                                                                                                                                                                                                                                                                                                                                                                                                                                                                                                                                                                                                                                                                                                                                                                                                                                                                                                                                                                                                                                                                                                                                                                                                                                    | 22.1           | 28         |
| Total Tood & Dillik                           | NAICS     | Demand             | Supply         | Retail Gap                                                                                                                                                                                                                                                                                                                                                                                                                                                                                                                                                                                                                                                                                                                                                                                                                                                                                                                                                                                                                                                                                                                                                                                                                                                                                                                                                                                                                                                                                                                                                                                                                                                                                                                                                                                                                                                                                                                                                                                                                                                                                                                     | Leakage/Surplu | Number of  |
| Industry Group                                | MAICS     | (Retail Potential) | (Retail Sales) | retuii Gup                                                                                                                                                                                                                                                                                                                                                                                                                                                                                                                                                                                                                                                                                                                                                                                                                                                                                                                                                                                                                                                                                                                                                                                                                                                                                                                                                                                                                                                                                                                                                                                                                                                                                                                                                                                                                                                                                                                                                                                                                                                                                                                     | Factor         | Businesses |
| Motor Vehicle & Parts Dealers                 | 441       | \$55,114,616       | \$109,651,894  | -\$54,537,278                                                                                                                                                                                                                                                                                                                                                                                                                                                                                                                                                                                                                                                                                                                                                                                                                                                                                                                                                                                                                                                                                                                                                                                                                                                                                                                                                                                                                                                                                                                                                                                                                                                                                                                                                                                                                                                                                                                                                                                                                                                                                                                  | -33.1          | 34         |
| Automobile Dealers                            | 4411      | \$47,679,083       | \$103,551,554  | -\$53,884,419                                                                                                                                                                                                                                                                                                                                                                                                                                                                                                                                                                                                                                                                                                                                                                                                                                                                                                                                                                                                                                                                                                                                                                                                                                                                                                                                                                                                                                                                                                                                                                                                                                                                                                                                                                                                                                                                                                                                                                                                                                                                                                                  | -36.1          | 17         |
| Other Motor Vehicle Dealers                   | 4412      | \$4,237,256        | \$5,113,385    | -\$876,129                                                                                                                                                                                                                                                                                                                                                                                                                                                                                                                                                                                                                                                                                                                                                                                                                                                                                                                                                                                                                                                                                                                                                                                                                                                                                                                                                                                                                                                                                                                                                                                                                                                                                                                                                                                                                                                                                                                                                                                                                                                                                                                     | -9.4           | 9          |
| Auto Parts, Accessories & Tire Stores         | 4413      | \$3,198,277        | \$2,975,007    | \$223,270                                                                                                                                                                                                                                                                                                                                                                                                                                                                                                                                                                                                                                                                                                                                                                                                                                                                                                                                                                                                                                                                                                                                                                                                                                                                                                                                                                                                                                                                                                                                                                                                                                                                                                                                                                                                                                                                                                                                                                                                                                                                                                                      | 3.6            | 8          |
| Furniture & Home Furnishings Stores           | 442       | \$5,042,472        | \$7,151,382    | -\$2,108,910                                                                                                                                                                                                                                                                                                                                                                                                                                                                                                                                                                                                                                                                                                                                                                                                                                                                                                                                                                                                                                                                                                                                                                                                                                                                                                                                                                                                                                                                                                                                                                                                                                                                                                                                                                                                                                                                                                                                                                                                                                                                                                                   | -17.3          | 10         |
| Furniture Stores                              | 4421      | \$2,830,347        | \$5,551,531    | -\$2,721,184                                                                                                                                                                                                                                                                                                                                                                                                                                                                                                                                                                                                                                                                                                                                                                                                                                                                                                                                                                                                                                                                                                                                                                                                                                                                                                                                                                                                                                                                                                                                                                                                                                                                                                                                                                                                                                                                                                                                                                                                                                                                                                                   | -32.5          | 7          |
| Home Furnishings Stores                       | 4422      | \$2,212,125        | \$1,599,851    | \$612,274                                                                                                                                                                                                                                                                                                                                                                                                                                                                                                                                                                                                                                                                                                                                                                                                                                                                                                                                                                                                                                                                                                                                                                                                                                                                                                                                                                                                                                                                                                                                                                                                                                                                                                                                                                                                                                                                                                                                                                                                                                                                                                                      | 16.1           | 3          |
| Electronics & Appliance Stores                | 443       | \$5,356,886        | \$1,760,912    | \$3,595,974                                                                                                                                                                                                                                                                                                                                                                                                                                                                                                                                                                                                                                                                                                                                                                                                                                                                                                                                                                                                                                                                                                                                                                                                                                                                                                                                                                                                                                                                                                                                                                                                                                                                                                                                                                                                                                                                                                                                                                                                                                                                                                                    | 50.5           | 6          |
| Bldg Materials, Garden Equip. & Supply Stores | 444       | \$10,023,649       | \$22,879,948   | -\$12,856,299                                                                                                                                                                                                                                                                                                                                                                                                                                                                                                                                                                                                                                                                                                                                                                                                                                                                                                                                                                                                                                                                                                                                                                                                                                                                                                                                                                                                                                                                                                                                                                                                                                                                                                                                                                                                                                                                                                                                                                                                                                                                                                                  | -39.1          | 19         |
| Bldg Material & Supplies Dealers              | 4441      | \$7,169,682        | \$14,671,197   | -\$7,501,515                                                                                                                                                                                                                                                                                                                                                                                                                                                                                                                                                                                                                                                                                                                                                                                                                                                                                                                                                                                                                                                                                                                                                                                                                                                                                                                                                                                                                                                                                                                                                                                                                                                                                                                                                                                                                                                                                                                                                                                                                                                                                                                   | -34.3          | 16         |
| Lawn & Garden Equip & Supply Stores           | 4442      | \$2,853,967        | \$8,208,751    | -\$5,354,784                                                                                                                                                                                                                                                                                                                                                                                                                                                                                                                                                                                                                                                                                                                                                                                                                                                                                                                                                                                                                                                                                                                                                                                                                                                                                                                                                                                                                                                                                                                                                                                                                                                                                                                                                                                                                                                                                                                                                                                                                                                                                                                   | -48.4          | 3          |
| Food & Beverage Stores                        | 445       | \$42,948,390       | \$75,103,020   | -\$32,154,630                                                                                                                                                                                                                                                                                                                                                                                                                                                                                                                                                                                                                                                                                                                                                                                                                                                                                                                                                                                                                                                                                                                                                                                                                                                                                                                                                                                                                                                                                                                                                                                                                                                                                                                                                                                                                                                                                                                                                                                                                                                                                                                  | -27.2          | 31         |
| Grocery Stores                                | 4451      | \$40,099,903       | \$64,863,732   | -\$24,763,829                                                                                                                                                                                                                                                                                                                                                                                                                                                                                                                                                                                                                                                                                                                                                                                                                                                                                                                                                                                                                                                                                                                                                                                                                                                                                                                                                                                                                                                                                                                                                                                                                                                                                                                                                                                                                                                                                                                                                                                                                                                                                                                  | -23.6          | 24         |
| Specialty Food Stores                         | 4452      | \$550,402          | \$2,887,937    | -\$2,337,535                                                                                                                                                                                                                                                                                                                                                                                                                                                                                                                                                                                                                                                                                                                                                                                                                                                                                                                                                                                                                                                                                                                                                                                                                                                                                                                                                                                                                                                                                                                                                                                                                                                                                                                                                                                                                                                                                                                                                                                                                                                                                                                   | -68.0          | 2          |
| Beer, Wine & Liquor Stores                    | 4453      | \$2,298,085        | \$7,351,351    | -\$5,053,266                                                                                                                                                                                                                                                                                                                                                                                                                                                                                                                                                                                                                                                                                                                                                                                                                                                                                                                                                                                                                                                                                                                                                                                                                                                                                                                                                                                                                                                                                                                                                                                                                                                                                                                                                                                                                                                                                                                                                                                                                                                                                                                   | -52.4          | 5          |
| Health & Personal Care Stores                 | 446,4461  | \$21,179,179       | \$48,542,033   | -\$27,362,854                                                                                                                                                                                                                                                                                                                                                                                                                                                                                                                                                                                                                                                                                                                                                                                                                                                                                                                                                                                                                                                                                                                                                                                                                                                                                                                                                                                                                                                                                                                                                                                                                                                                                                                                                                                                                                                                                                                                                                                                                                                                                                                  | -39.2          | 18         |
| Gasoline Stations                             | 447,4471  | \$29,186,397       | \$52,914,274   | -\$23,727,877                                                                                                                                                                                                                                                                                                                                                                                                                                                                                                                                                                                                                                                                                                                                                                                                                                                                                                                                                                                                                                                                                                                                                                                                                                                                                                                                                                                                                                                                                                                                                                                                                                                                                                                                                                                                                                                                                                                                                                                                                                                                                                                  | -28.9          | 11         |
| Clothing & Clothing Accessories Stores        | 448       | \$12,520,658       | \$8,780,834    | \$3,739,824                                                                                                                                                                                                                                                                                                                                                                                                                                                                                                                                                                                                                                                                                                                                                                                                                                                                                                                                                                                                                                                                                                                                                                                                                                                                                                                                                                                                                                                                                                                                                                                                                                                                                                                                                                                                                                                                                                                                                                                                                                                                                                                    | 17.6           | 26         |
| Clothing Stores                               | 4481      | \$9,478,453        | \$5,641,401    | \$3,837,052                                                                                                                                                                                                                                                                                                                                                                                                                                                                                                                                                                                                                                                                                                                                                                                                                                                                                                                                                                                                                                                                                                                                                                                                                                                                                                                                                                                                                                                                                                                                                                                                                                                                                                                                                                                                                                                                                                                                                                                                                                                                                                                    | 25.4           | 14         |
| Shoe Stores                                   | 4482      | \$2,162,142        | \$1,335,735    | \$826,407                                                                                                                                                                                                                                                                                                                                                                                                                                                                                                                                                                                                                                                                                                                                                                                                                                                                                                                                                                                                                                                                                                                                                                                                                                                                                                                                                                                                                                                                                                                                                                                                                                                                                                                                                                                                                                                                                                                                                                                                                                                                                                                      | 23.6           | 5          |
| Jewelry, Luggage & Leather Goods Stores       | 4483      | \$880,063          | \$1,803,698    | -\$923,635                                                                                                                                                                                                                                                                                                                                                                                                                                                                                                                                                                                                                                                                                                                                                                                                                                                                                                                                                                                                                                                                                                                                                                                                                                                                                                                                                                                                                                                                                                                                                                                                                                                                                                                                                                                                                                                                                                                                                                                                                                                                                                                     | -34.4          | 7          |
| Sporting Goods, Hobby, Book & Music Stores    | 451       | \$4,878,520        | \$2,730,251    | \$2,148,269                                                                                                                                                                                                                                                                                                                                                                                                                                                                                                                                                                                                                                                                                                                                                                                                                                                                                                                                                                                                                                                                                                                                                                                                                                                                                                                                                                                                                                                                                                                                                                                                                                                                                                                                                                                                                                                                                                                                                                                                                                                                                                                    | 28.2           | 11         |
| Sporting Goods/Hobby/Musical Instr Stores     | 4511      | \$4,166,427        | \$2,558,626    | \$1,607,801                                                                                                                                                                                                                                                                                                                                                                                                                                                                                                                                                                                                                                                                                                                                                                                                                                                                                                                                                                                                                                                                                                                                                                                                                                                                                                                                                                                                                                                                                                                                                                                                                                                                                                                                                                                                                                                                                                                                                                                                                                                                                                                    | 23.9           | 9          |
| Book, Periodical & Music Stores               | 4512      | \$712,093          | \$171,625      | \$540,468                                                                                                                                                                                                                                                                                                                                                                                                                                                                                                                                                                                                                                                                                                                                                                                                                                                                                                                                                                                                                                                                                                                                                                                                                                                                                                                                                                                                                                                                                                                                                                                                                                                                                                                                                                                                                                                                                                                                                                                                                                                                                                                      | 61.2           | 2          |
| General Merchandise Stores                    | 452       | \$45,697,806       | \$67,962,807   | -\$22,265,001                                                                                                                                                                                                                                                                                                                                                                                                                                                                                                                                                                                                                                                                                                                                                                                                                                                                                                                                                                                                                                                                                                                                                                                                                                                                                                                                                                                                                                                                                                                                                                                                                                                                                                                                                                                                                                                                                                                                                                                                                                                                                                                  | -19.6          | 14         |
| Department Stores Excluding Leased Depts.     | 4521      | \$13,487,015       | \$4,299,007    | \$9,188,008                                                                                                                                                                                                                                                                                                                                                                                                                                                                                                                                                                                                                                                                                                                                                                                                                                                                                                                                                                                                                                                                                                                                                                                                                                                                                                                                                                                                                                                                                                                                                                                                                                                                                                                                                                                                                                                                                                                                                                                                                                                                                                                    | 51.7           | 6          |
| Other General Merchandise Stores              | 4529      | \$32,210,791       | \$63,663,800   | -\$31,453,009                                                                                                                                                                                                                                                                                                                                                                                                                                                                                                                                                                                                                                                                                                                                                                                                                                                                                                                                                                                                                                                                                                                                                                                                                                                                                                                                                                                                                                                                                                                                                                                                                                                                                                                                                                                                                                                                                                                                                                                                                                                                                                                  | -32.8          | 8          |
| Miscellaneous Store Retailers                 | 453       | \$6,978,263        | \$9,404,265    | -\$2,426,002                                                                                                                                                                                                                                                                                                                                                                                                                                                                                                                                                                                                                                                                                                                                                                                                                                                                                                                                                                                                                                                                                                                                                                                                                                                                                                                                                                                                                                                                                                                                                                                                                                                                                                                                                                                                                                                                                                                                                                                                                                                                                                                   | -14.8          | 54         |
| Florists                                      | 4531      | \$234,858          | \$592,398      | -\$357,540                                                                                                                                                                                                                                                                                                                                                                                                                                                                                                                                                                                                                                                                                                                                                                                                                                                                                                                                                                                                                                                                                                                                                                                                                                                                                                                                                                                                                                                                                                                                                                                                                                                                                                                                                                                                                                                                                                                                                                                                                                                                                                                     | -43.2          | 4          |
| Office Supplies, Stationery & Gift Stores     | 4532      | \$2,129,295        | \$555,962      | \$1,573,333                                                                                                                                                                                                                                                                                                                                                                                                                                                                                                                                                                                                                                                                                                                                                                                                                                                                                                                                                                                                                                                                                                                                                                                                                                                                                                                                                                                                                                                                                                                                                                                                                                                                                                                                                                                                                                                                                                                                                                                                                                                                                                                    | 58.6           | 12         |
| Used Merchandise Stores                       | 4533      | \$572,219          | \$1,187,362    | -\$615,143                                                                                                                                                                                                                                                                                                                                                                                                                                                                                                                                                                                                                                                                                                                                                                                                                                                                                                                                                                                                                                                                                                                                                                                                                                                                                                                                                                                                                                                                                                                                                                                                                                                                                                                                                                                                                                                                                                                                                                                                                                                                                                                     | -35.0          | 10         |
| Other Miscellaneous Store Retailers           | 4539      | \$4,041,891        | \$7,068,543    | -\$3,026,652                                                                                                                                                                                                                                                                                                                                                                                                                                                                                                                                                                                                                                                                                                                                                                                                                                                                                                                                                                                                                                                                                                                                                                                                                                                                                                                                                                                                                                                                                                                                                                                                                                                                                                                                                                                                                                                                                                                                                                                                                                                                                                                   | -27.2          | 28         |
| Nonstore Retailers                            | 454       | \$22,913,321       | \$8,274,864    | \$14,638,457                                                                                                                                                                                                                                                                                                                                                                                                                                                                                                                                                                                                                                                                                                                                                                                                                                                                                                                                                                                                                                                                                                                                                                                                                                                                                                                                                                                                                                                                                                                                                                                                                                                                                                                                                                                                                                                                                                                                                                                                                                                                                                                   | 46.9           | 10         |
| Electronic Shopping & Mail-Order Houses       | 4541      | \$19,535,099       | \$1,420,184    | \$18,114,915                                                                                                                                                                                                                                                                                                                                                                                                                                                                                                                                                                                                                                                                                                                                                                                                                                                                                                                                                                                                                                                                                                                                                                                                                                                                                                                                                                                                                                                                                                                                                                                                                                                                                                                                                                                                                                                                                                                                                                                                                                                                                                                   | 86.4           | 1          |
| Vending Machine Operators                     | 4542      | \$656,434          | \$139,521      | \$516,913                                                                                                                                                                                                                                                                                                                                                                                                                                                                                                                                                                                                                                                                                                                                                                                                                                                                                                                                                                                                                                                                                                                                                                                                                                                                                                                                                                                                                                                                                                                                                                                                                                                                                                                                                                                                                                                                                                                                                                                                                                                                                                                      | 64.9           | 2          |
| Direct Selling Establishments                 | 4543      | \$2,721,788        | \$6,715,159    | -\$3,993,371                                                                                                                                                                                                                                                                                                                                                                                                                                                                                                                                                                                                                                                                                                                                                                                                                                                                                                                                                                                                                                                                                                                                                                                                                                                                                                                                                                                                                                                                                                                                                                                                                                                                                                                                                                                                                                                                                                                                                                                                                                                                                                                   | -42.3          | 7          |
| Food Services & Drinking Places               | 722       | \$26,378,310       | \$16,821,443   | \$9,556,867                                                                                                                                                                                                                                                                                                                                                                                                                                                                                                                                                                                                                                                                                                                                                                                                                                                                                                                                                                                                                                                                                                                                                                                                                                                                                                                                                                                                                                                                                                                                                                                                                                                                                                                                                                                                                                                                                                                                                                                                                                                                                                                    | 22.1           | 28         |
| Full-Service Restaurants                      | 7221      | \$10,006,240       | \$2,178,698    | \$7,827,542                                                                                                                                                                                                                                                                                                                                                                                                                                                                                                                                                                                                                                                                                                                                                                                                                                                                                                                                                                                                                                                                                                                                                                                                                                                                                                                                                                                                                                                                                                                                                                                                                                                                                                                                                                                                                                                                                                                                                                                                                                                                                                                    | 64.2           | 10         |
| Limited-Service Eating Places                 | 7222      | \$13,849,503       | \$13,851,382   | -\$1,879                                                                                                                                                                                                                                                                                                                                                                                                                                                                                                                                                                                                                                                                                                                                                                                                                                                                                                                                                                                                                                                                                                                                                                                                                                                                                                                                                                                                                                                                                                                                                                                                                                                                                                                                                                                                                                                                                                                                                                                                                                                                                                                       | 0.0            | 12         |
| Special Food Services                         | 7223      | \$795,859          | \$311,603      | \$484,256                                                                                                                                                                                                                                                                                                                                                                                                                                                                                                                                                                                                                                                                                                                                                                                                                                                                                                                                                                                                                                                                                                                                                                                                                                                                                                                                                                                                                                                                                                                                                                                                                                                                                                                                                                                                                                                                                                                                                                                                                                                                                                                      | 43.7           | 2          |
| Drinking Places - Alcoholic Beverages         | 7224      | \$1,726,708        | \$479,760      | \$1,246,948                                                                                                                                                                                                                                                                                                                                                                                                                                                                                                                                                                                                                                                                                                                                                                                                                                                                                                                                                                                                                                                                                                                                                                                                                                                                                                                                                                                                                                                                                                                                                                                                                                                                                                                                                                                                                                                                                                                                                                                                                                                                                                                    | 56.5           | 4          |
|                                               |           |                    |                | the state of the s |                |            |